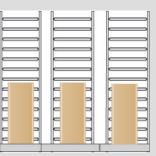

#### Dura-Flo<sup>TM</sup> tracks provides 90% space utilization and 100% flexibility.

- Fit more cartons in less space!
- Change shelf inventory instantly without changing system components.
- Dura-Flo<sup>™</sup> full bed of wheels creates a deck for any mix of package widths & configurations on the same shelf maximizing space & efficiency.