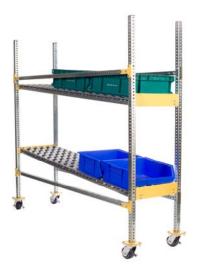

#### Dura-Flo<sup>TM</sup> tracks provides 90% space utilization and 100% flexibility.

- Fit more cartons in less space!
- Change shelf inventory instantly without changing system components.
- Dura-Flo<sup>™</sup> full bed of wheels creates a deck for any mix of package widths & configurations on the same shelf maximizing space & efficiency.

Dura-SAM<sup>TM</sup> Modular Flow Rack Workstation

Full-Width Roller systems can waste valuable shelf space.

\*Dura-Flo<sup>TM</sup> patent pending, Dura-SAM<sup>TM</sup> patent pending