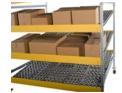

Dura-SAM<sup>TM</sup> (Stand Alone Module) is a Modular Flow Rack Workstation featuring our patented Dura-Flo<sup>TM</sup> carton flow track system, which packs more features into every carton flow track system for the ultimate in flexibility, durability, & efficiency. Dura-SAM is ideal for the manufacturing industry, particularly on the assembly line, parts picking workstations or anywhere mobile full case or split case picking is needed. Its simple, yet rugged, design is perfect for these most destructive of environments. Save floor space, labor, and increase your picking accuracy with Dura-SAM, **The Next Generation of Carton Flow**.

Dura-SAM<sup>TM</sup> Modular Flow Rack Workstation

Full-Width Roller systems can waste valuable shelf space.

\*Dura-Flo<sup>TM</sup> patent pending, Dura-SAM<sup>TM</sup> patent pending