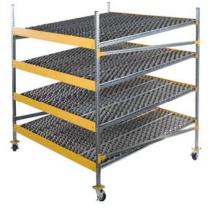

Dura-SAM<sup>TM</sup> (Stand Alone Module) is a Modular Flow Rack Workstation featuring our patented Dura-Flo<sup>TM</sup> carton flow track system, which packs more features into every carton flow track system for the ultimate in flexibility, durability, & efficiency. Dura-SAM is ideal for the manufacturing industry, particularly on the assembly line, parts picking workstations or anywhere mobile full case or split case picking is needed. Its simple, yet rugged, design is perfect for these most destructive of environments. Save floor space, labor, and increase your picking accuracy with Dura-SAM, **The Next Generation of Carton Flow**.

### Benefits

- Increased Efficiency
- Superior Flow
- 100% Flexibility
- Maximum Space Utilization
- Reduced Labor Costs
- Ergonomic
- Maintenance Free

No tools required to replace wheel assemblies. Axles snap into place for quick changes.

Pre-assembled, drop-in tracks retrofit into existing rack for simplified installation.

Dura-SAM<sup>™</sup> utilizes our patented FreeWheeler<sup>™</sup> technology for easy flow & durable service.

High strength swivel casters with foot locks provide quick transport of packages in any direction.