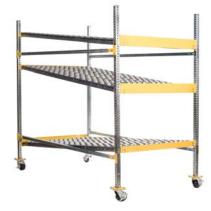

Dura-SAM<sup>TM</sup> (Stand Alone Module) is a Modular Flow Rack Workstation featuring our patented Dura-Flo<sup>TM</sup> carton flow track system, which packs more features into every carton flow track system for the ultimate in flexibility, durability, & efficiency. Dura-SAM is ideal for the manufacturing industry, particularly on the assembly line, parts picking workstations or anywhere mobile full case or split case picking is needed. Its simple, yet rugged, design is perfect for these most destructive of environments. Save floor space, labor, and increase your picking accuracy with Dura-SAM, **The Next Generation of Carton Flow**.

### Benefits

- Increased Efficiency
- Superior Flow
- 100% Flexibility
- Maximum Space Utilization
- Reduced Labor Costs
- Ergonomic
- Maintenance Free

No tools required to replace wheel assemblies. Axles snap into place for quick changes.

Pre-assembled, drop-in tracks retrofit into existing rack for simplified installation.

Dura-SAM<sup>™</sup> utilizes our patented FreeWheeler<sup>™</sup> technology for easy flow & durable service.

High strength swivel casters with foot locks provide quick transport of packages in any direction.