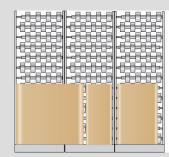

Dura-SAM<sup>TM</sup> Modular Flow Rack Workstation

Full-Width Roller systems can waste valuable shelf space.

\*Dura-Flo<sup>TM</sup> patent pending, Dura-SAM<sup>TM</sup> patent pending