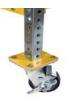

Pre-assembled, drop-in tracks retrofit into existing rack for simplified installation.

Dura-SAM<sup>™</sup> utilizes our patented FreeWheeler<sup>™</sup> technology for easy flow & durable service.

High strength swivel casters with foot locks provide quick transport of packages in any direction.

Frame work connected with CSS exclusive connector brackets.