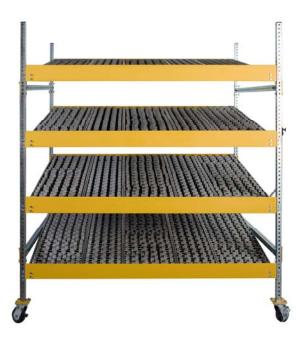

Dura-SAM<sup>TM</sup> (Stand Alone Module) is a Modular Flow Rack Workstation featuring our patented Dura-Flo<sup>TM</sup> carton flow track system, which packs more features into every carton flow track system for the ultimate in flexibility, durability, & efficiency. Dura-SAM is ideal for the manufacturing industry, particularly on the assembly line, parts picking workstations or anywhere mobile full case or split case picking is needed. Its simple, yet rugged, design is perfect for these most destructive of environments. Save floor space, labor, and increase your picking accuracy with Dura-SAM, **The Next Generation of Carton Flow**.

Dura-SAM<sup>TM</sup> Modular Flow Rack Workstation

Full-Width Roller systems can waste valuable shelf space.

\*Dura-Flo<sup>TM</sup> patent pending, Dura-SAM<sup>TM</sup> patent pending

### Benefits

- Increased Efficiency
- Superior Flow
- 100% Flexibility
- Maximum Space Utilization
- Reduced Labor Costs
- Ergonomic
- Maintenance Free

No tools required to replace wheel assemblies. Axles snap into place for quick changes.

Pre-assembled, drop-in tracks retrofit into existing rack for simplified installation.

Dura-SAM<sup>™</sup> utilizes our patented FreeWheeler<sup>™</sup> technology for easy flow & durable service.

High strength swivel casters with foot locks provide quick transport of packages in any direction.