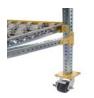

Dura-SAM<sup>TM</sup> Modular Flow Rack Workstation

Full-Width Roller systems can waste valuable shelf space.

\*Dura-Flo<sup>TM</sup> patent pending, Dura-SAM<sup>TM</sup> patent pending

Pre-assembled, drop-in tracks retrofit into existing rack for simplified installation.

Dura-SAM<sup>™</sup> utilizes our patented FreeWheeler<sup>™</sup> technology for easy flow & durable service.

High strength swivel casters with foot locks provide quick transport of packages in any direction.