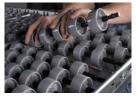

#### Specifications

- Dura-Flo Axles: Heavy duty 5/16" diameter powder coated steel
- Track channel: 18 gauge roll formed steel
- Dura-Flo Wheels: High strength resin 1.9" diameter with 1.125" wide flow surface, lubricious compound wheel
- Frames: 1.5"x 1.5" 14 gauge galvanized square tube
- High strength swivel casters

Pre-assembled, drop-in tracks retrofit into existing rack for simplified installation.

Dura-SAM<sup>™</sup> utilizes our patented FreeWheeler<sup>™</sup> technology for easy flow & durable service.

High strength swivel casters with foot locks provide quick transport of packages in any direction.